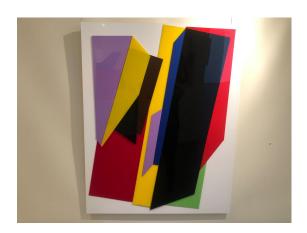

# Wool Collage and Abstract Mixed Media Painting

Wool collage series, mixed media, 3m x 1.1m x 0.2m Size can be adjusted, custom-made

Improvisation with Lines, set of six panels, size: 1.1m x 1.1m each

Ocean Surface Series Size: various