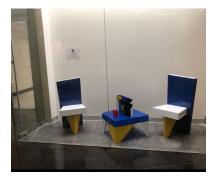

#### Colourful Furniture & Wall Art in Plastic

Colourful Collage Media: plastic Size

of each: 1.1m x 1m x 0.2m

Colourful Furniture Display Model Prototype Size: 1.2m

x 0.6m x 0.8m

Size various, custom-made

Colourful Furniture display
Size: various

About Time Size: 1.3m x 1.1m x 0.2m

Colourful Sydney CBD, interpretation in plastic

Size: various