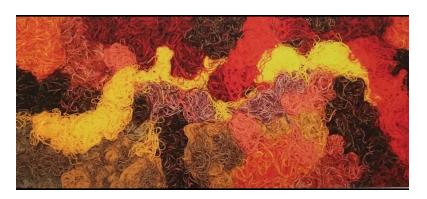

# Wool Collage and Abstract Mixed Media Painting

Wool collage series, mixed media, 3m x 1.1m x 0.2m Size can be adjusted, custom-made

Improvisation with Lines, set of six panels, size: 1.1m x 1.1m each

Ocean Surface Series Size: various

Ocean Surface Series II Size: various