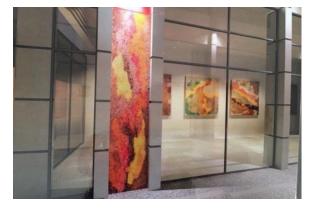

Abstraction Location: Office Interior, Potts Point, Sydney, NSW Size: 1.3m x 1.3m Media: mixed media

Inspired by Light Solo Exhibition of Mixed Media Painting and Sculpture Feb 2019 –March 2021 Aurora Building Foyer Ground Floor, 88 Phillip St, Sydney, NSW

Symphony of Colour, Solo Exhibition of Painting 10 May 2017 - 23 March 2018 Symphony of Colour, Triptych Size: 1.8m x 1m, mixed media Exhibition in Aurora Building Foyer Ground Floor, 88 Phillip St, Sydney