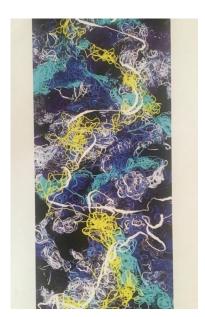

# Wool Collage and Abstract Mixed Media Painting

Wool collage series, mixed media, 3m x 1.1m x 0.2m Size can be adjusted, custom-made

Improvisation with Lines, set of six panels, size: 1.1m x 1.1m each

Ocean Surface Series Size: various

Ocean Surface Series II Size: various