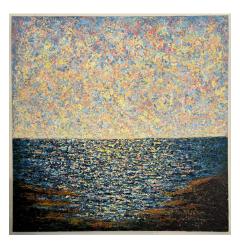

# Wool Collage and Abstract Mixed Media Painting

Wool collage series, mixed media, 3m x 1.1m x 0.2m Size can be adjusted, custom-made

Improvisation with Lines, set of six panels, size: 1.1m x 1.1m each

Ocean Surface Series Size: various

Ocean Surface Series II Size: various