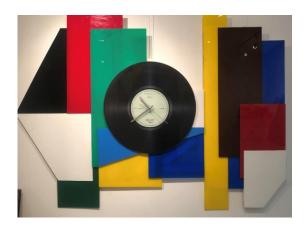

Colourful Furniture display
Size: various

About Time Size: 1.3m x 1.1m x 0.2m

Colourful Sydney CBD, interpretation in plastic

Size: various