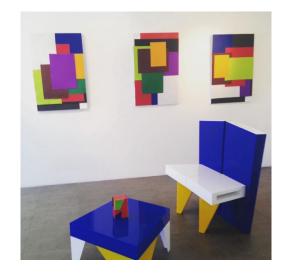

#### Colourful Furniture & Wall Art in Plastic

Colourful Collage Media: plastic Size

of each: 1.1m x 1m x 0.2m

Colourful Furniture Display Model Prototype Size: 1.2m

x 0.6m x 0.8m

Size various, custom-made

Colourful Furniture display
Size: various

About Time Size: 1.3m x 1.1m x 0.2m

Colourful Sydney CBD, interpretation in plastic

Size: various