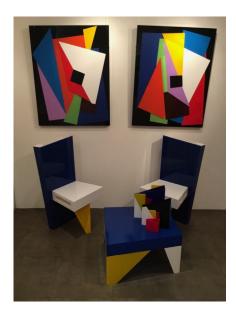

#### Colourful Furniture & Wall Art in Plastic

Colourful Collage Media: plastic Size

of each: 1.1m x 1m x 0.2m

Colourful Furniture Display Model Prototype Size: 1.2m

x 0.6m x 0.8m

Size various, custom-made

Colourful Furniture display
Size: various

About Time Size: 1.3m x 1.1m x 0.2m

Colourful Sydney CBD, interpretation in plastic

Size: various