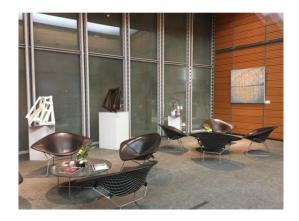

Abstraction Location: Office Interior, Potts Point, Sydney, NSW Size: 1.3m x 1.3m Media: mixed media

Inspired by Light Solo Exhibition of Mixed Media Painting and Sculpture Feb 2019 –March 2021 Aurora Building Foyer Ground Floor, 88 Phillip St, Sydney, NSW

Symphony of Colour, Solo Exhibition of Painting 10 May 2017 - 23 March 2018 Symphony of Colour, Triptych Size: 1.8m x 1m, mixed media Exhibition in Aurora Building Foyer Ground Floor, 88 Phillip St, Sydney