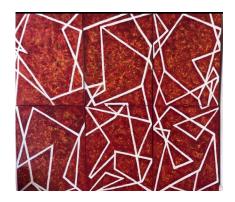

# Wool Collage and Abstract Mixed Media Painting

Wool collage series, mixed media, 3m x 1.1m x 0.2m Size can be adjusted, custom-made

Improvisation with Lines, set of six panels, size: 1.1m x 1.1m each

Ocean Surface Series Size: various