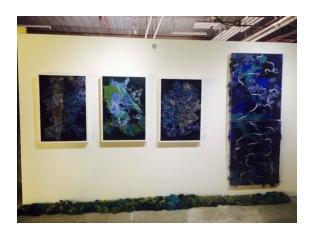

# Wool Collage and Abstract Mixed Media Painting

Wool collage series, mixed media, 3m x 1.1m x 0.2m Size can be adjusted, custom-made

Improvisation with Lines, set of six panels, size: 1.1m x 1.1m each

Ocean Surface Series Size: various

Ocean Surface Series II Size: various